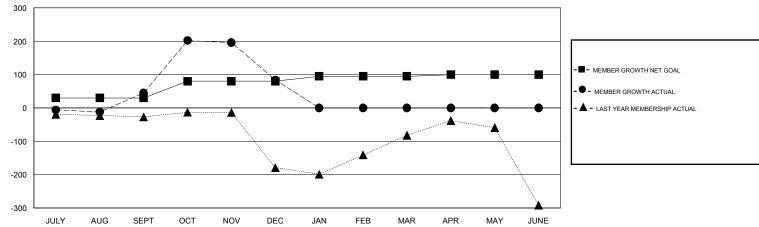

## GOALS AND ACTUAL NEW CLUBS CUMULATIVE

| DROPPED CLUBS: 8  DROPPED MEMBERS |     | 60 CLUBS OF 99 ADDED 1 OR MORE<br>NEW MEMBERS | GENDER DISTE<br>MALE<br>FEMALE  | 2,021 (79.66%)<br>516 (20.34%) |     |
|-----------------------------------|-----|-----------------------------------------------|---------------------------------|--------------------------------|-----|
| DECEASED                          | 4   |                                               | TOTAL FAMILY UNIT MEMBERS       |                                | 663 |
| CLUB CANCELLED                    | 114 | CLICK HERE FOR CUMULATIVE MEMBERSHIP DATA     | FAMILY MEMBERS PAYING HALF DUES |                                |     |
| OTHER                             | 165 |                                               |                                 |                                | 360 |
| TOTAL                             | 283 |                                               |                                 |                                |     |