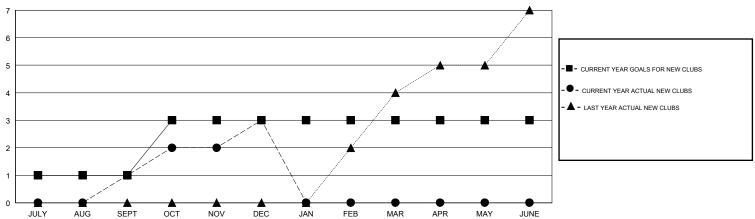

## GOALS AND ACTUAL NEW CLUBS CUMULATIVE

| DROPPED CLUBS: 8  DROPPED MEMBERS |     | 60 CLUBS OF 99 ADDED 1 OR MORE<br>NEW MEMBERS | GENDER DISTE<br>MALE<br>FEMALE  | 2,021 (79.66%)<br>516 (20.34%) |     |
|-----------------------------------|-----|-----------------------------------------------|---------------------------------|--------------------------------|-----|
| DECEASED                          | 4   |                                               | TOTAL FAMILY UNIT MEMBERS       |                                | 663 |
| CLUB CANCELLED                    | 114 | CLICK HERE FOR CUMULATIVE MEMBERSHIP DATA     | FAMILY MEMBERS PAYING HALF DUES |                                |     |
| OTHER                             | 165 |                                               |                                 |                                | 360 |
| TOTAL                             | 283 |                                               |                                 |                                |     |