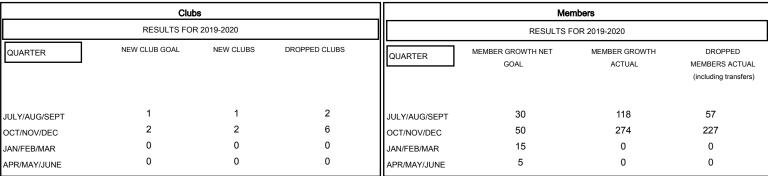

## GOALS AND ACTUAL NEW CLUBS CUMULATIVE

| DROPPED CLUBS: 8  DROPPED MEMBERS |     | 60 CLUBS OF 99 ADDED 1 OR MORE<br>NEW MEMBERS | GENDER DISTE<br>MALE<br>FEMALE  | 2,021 (79.66%)<br>516 (20.34%) |     |
|-----------------------------------|-----|-----------------------------------------------|---------------------------------|--------------------------------|-----|
| DECEASED                          | 4   |                                               | TOTAL FAMILY UNIT MEMBERS       |                                | 663 |
| CLUB CANCELLED                    | 114 | CLICK HERE FOR CUMULATIVE MEMBERSHIP DATA     | FAMILY MEMBERS PAYING HALF DUES |                                |     |
| OTHER                             | 165 |                                               |                                 |                                | 360 |
| TOTAL                             | 283 |                                               |                                 |                                |     |